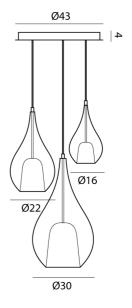

## **Product Dimensions**

| Weight    | 6.48kg | Materials | Blown Glass        |
|-----------|--------|-----------|--------------------|
| IP Rating | IP20   | Dimming   | Dependent on globe |

Source 1 x G9 42W + 2 x E27 70W (Max)