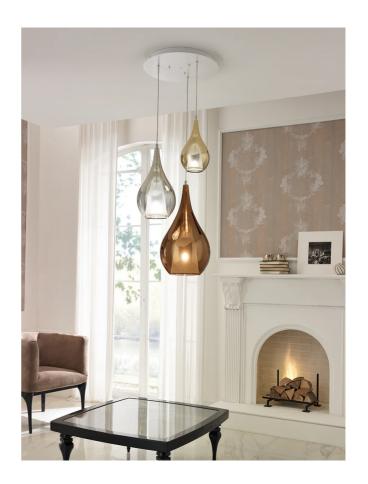

## Zoe 3 Light Pendant

by

The Zoe 3 Light Pendant by Cangini and Tucci combines three sizes of the tear drop inspired suspended light. The true magic of the Zoe is brought to life when the light is turned on. The hidden white diffuser illuminates within the pendant, surprising us with another dimension to the beautiful design. The 3 Light pendant is standard with a small, GIG and XXL size in a single finish, but can be configured with different sizes and finishes on request.