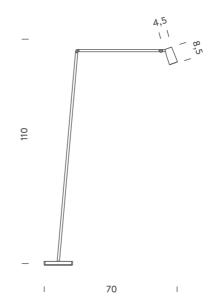

#### **Product Dimensions**

| Weight      | 5kg                             | Materials |
|-------------|---------------------------------|-----------|
| Colour Temp | 2700K                           | Output    |
| Emission    | 40 degree beam, spot orientable | IP Rating |
| Notes       | Dimmer on stem                  |           |

| Aluminium | Source  | 5W LED |
|-----------|---------|--------|
| 395lm     | CRI     | 90     |
| IP20      | Dimming | Yes    |