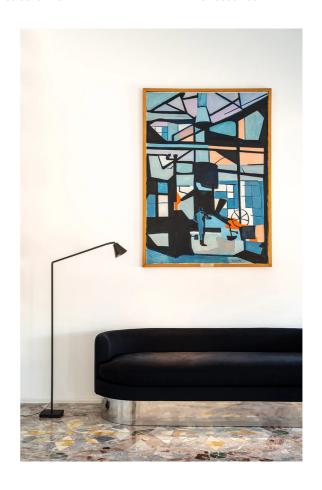

# **Untitled Floor Lamp**

by Bernhard Osann

The Untitled is a family of table, floor and wall LED lamps in extruded matt black painted aluminum with joints for flexible and dynamic positioning of the light source. Designed by Bernhard Osann, Untitled utilises a minimalist design to reduce material input and expose the dynamics of movement, flexibility and balance. Available with Linear, Spot or Cone diffuser style. Dimmer on board located on the lamp stem.