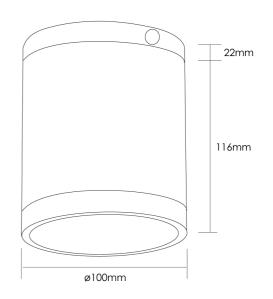

## **Product Dimensions**

| Materials | Aluminium   | S |
|-----------|-------------|---|
| Output    | 1200lm      | C |
| IP Rating | IP65 / IK06 | D |

| Source  | 12W LED |  |
|---------|---------|--|
| CRI     | 80      |  |
| Dimming | PHASE   |  |

| Colour Temp | 3000K                                         |
|-------------|-----------------------------------------------|
| Emission    | 35 degree beam                                |
| Notes       | Includes mounting ring for flush installation |