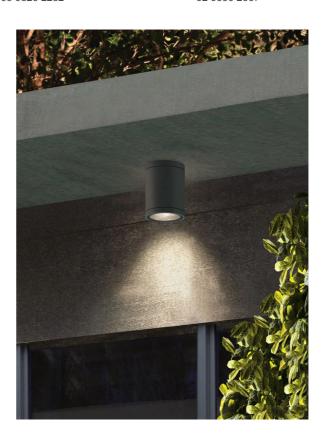

# Moby Outdoor Ceiling Light

by Studio Italia

Moby is a simple modern outdoor ceiling light with a built in LED. IP65 rating for outdoor applications. Aluminium body with anti-corrosive coating. Moby is available with a 9W or 12W LED with 35 degree or 55 degree beam angle. 12W version includes mounting ring for flush installation. Available in white or anthracite finish. French designed.