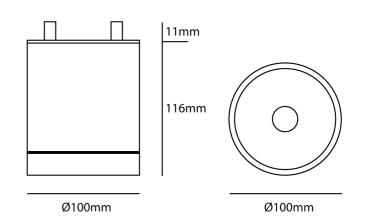

#### **Product Dimensions**

| Supplier | Studio Italia       |
|----------|---------------------|
| Country  | China               |
| SKU      | SI PL/MOB/9W/55D/WH |
| Finish   | White               |
| Version  | 9W - 55 degree beam |