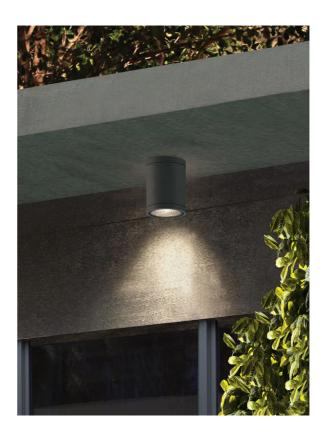

# Moby Outdoor Ceiling Light

by

Moby is a simple modern outdoor ceiling light with a built in LED. IP65 rating for outdoor applications. Aluminium body with anticorrosive coating. Moby is available with a 9W or 12W LED with 35 degree or 55 degree beam angle. 12W version includes mounting ring for flush installation. Available in white or anthracite finish. French designed.