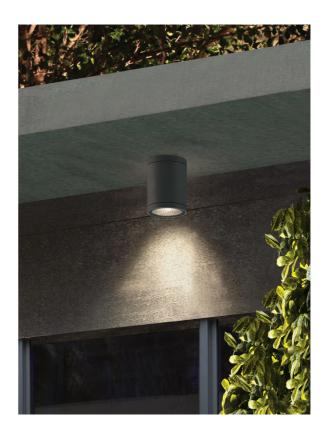

## Moby Outdoor Ceiling Light

by

Moby is a simple modern outdoor ceiling light with a built in LED. IP65 rating for outdoor applications. Aluminium body with anticorrosive coating. Moby is available with a 9W or 12W LED with 35 degree or 55 degree beam angle. 12W version includes mounting ring for flush installation. Available in white or anthracite finish. French designed. 439 Crown St, Surry Hills NSW 2010 sydney@mondoluce.com 02 9690 2667