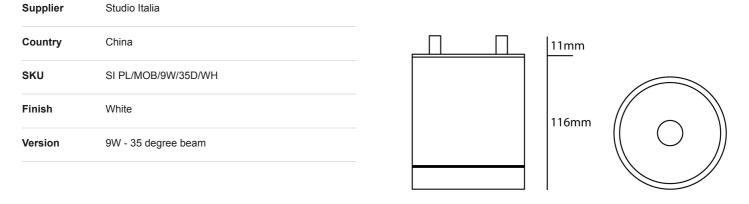

## mondoluce

SI PL/MOB/9W/35D/WH

**Product Dimensions** 

Melbourne

03 9826 2232

272 Toorak Rd, South Yarra VIC 3141

melbourne@mondoluce.com

Ø100mm

Ø100mm

| Materials | Aluminium | Source | 9W Sharp LED | Colour Temp | 3000K          |
|-----------|-----------|--------|--------------|-------------|----------------|
| Output    | 850lm     | CRI    | 80           | Emission    | 35 degree beam |
| IP Rating | IP65      |        |              |             |                |