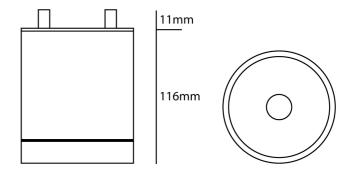

**Product Dimensions** 

| Materials | Aluminium |
|-----------|-----------|
| Output    | 850lm     |
| IP Rating | IP65      |

| Source | 9W Sharp LED |
|--------|--------------|
| CRI    | 80           |

Ø100mm

| Colour Temp | 3000K          |
|-------------|----------------|
| Emission    | 55 degree beam |

Ø100mm