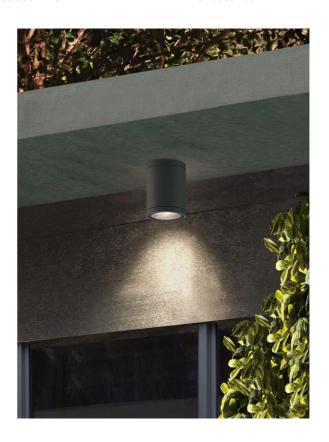

## Moby Outdoor Ceiling Light

by Studio Italia

Moby is a simple modern outdoor ceiling light with a built in LED. IP65 rating for outdoor applications. Aluminium body with anticorrosive coating. Moby is available with a 9W or 12W LED with 35 degree or 55 degree beam angle. 12W version includes mounting ring for flush installation. Available in white or anthracite finish. French designed.