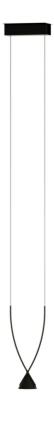

## **Jewel Pendant**

by Yonoh

Jewel is a collection of suspension lamps characterised by a double crossed arch which composes the pendant. The recycled ABS arch cradles an aluminium conical shape which houses the LED light source, creating an simple yet elegant feature within a space. Jewel can be installed individually or in series to create a more diffused beam. Available in single, 3 light or 10 light versions in black finish. Design by Yonoh for Axolight.