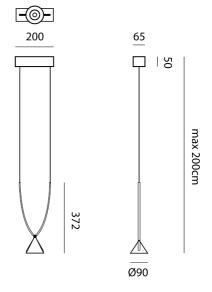

#### **Product Dimensions**

| Weight      | 0.9kg          | Materials | Aluminium, nylon and recycled glass | Source  | 1 x 9W LED |
|-------------|----------------|-----------|-------------------------------------|---------|------------|
| Colour Temp | 3000K          | Output    | 670lm                               | CRI     | 90         |
| Emission    | 35 degree beam | IP Rating | IP20                                | Dimming | 1-10v      |