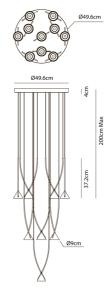

# **Jewel Pendant**

by Yonoh

Jewel is a collection of suspension lamps characterised by a double crossed arch which composes the pendant. The recycled ABS arch cradles an aluminium conical shape which houses the LED light source, creating an simple yet elegant feature within a space. Jewel can be installed individually or in series to create a more diffused beam. Available in single, 3 light or 10 light versions in black finish. Design by Yonoh for Axolight.

### **Product Dimensions**

| Weight      | 10kg           | ľ |
|-------------|----------------|---|
| Colour Temp | 3000K          | ( |
| Emission    | 35 degree beam | ı |

| Materials | Aluminium, nylon and recycled glass |
|-----------|-------------------------------------|
| Output    | 6710lm (TOTAL)                      |
| IP Rating | IP20                                |