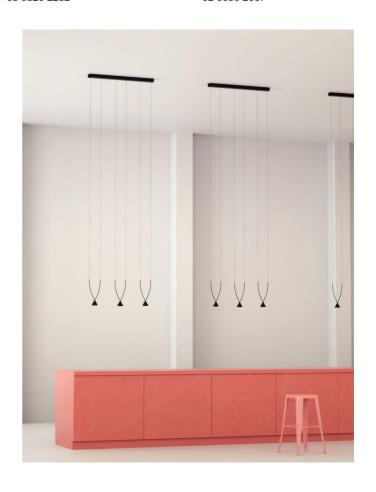

# **Jewel Pendant**

by Yonoh

Jewel is a collection of suspension lamps characterised by a double crossed arch which composes the pendant. The recycled ABS arch cradles an aluminium conical shape which houses the LED light source, creating an simple yet elegant feature within a space. Jewel can be installed individually or in series to create a more diffused beam. Available in single, 3 light or 10 light versions in black finish. Design by Yonoh for Axolight.