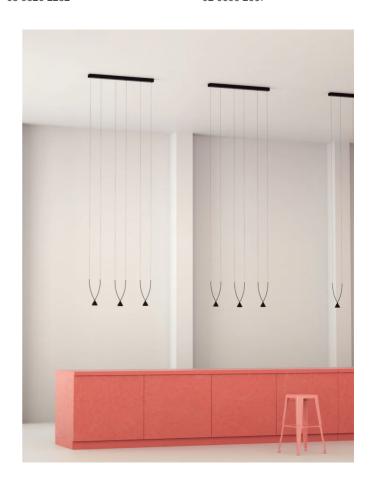

## **Jewel Pendant**

by Yonoh

Jewel is a collection of suspension lamps characterised by a double crossed arch which composes the pendant. The recycled ABS arch cradles an aluminium conical shape which houses the LED light source, creating an simple yet elegant feature within a space. Jewel can be installed individually or in series to create a more diffused beam. Available in single, 3 light or 10 light versions in black finish. Design by Yonoh for Axolight.