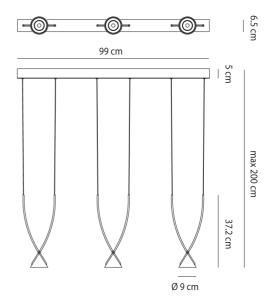

#### **Product Dimensions**

| Weight      | 5.2kg          | Materials | Aluminium, nylon and recycled glass | Source  | 3 x 9W LED |
|-------------|----------------|-----------|-------------------------------------|---------|------------|
| Colour Temp | 3000K          | Output    | 2013lm (TOTAL)                      | CRI     | 90         |
| Emission    | 35 degree beam | IP Rating | IP20                                | Dimming | 1-10v      |