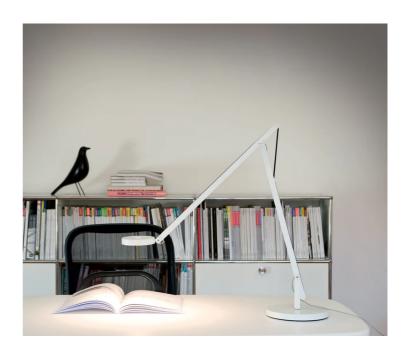

## String T1 Table Lamp

by Dante Donegani and Giovanni Lauda

The String Table Lamp is a sleek light which features endless directional lighting thanks to its adjustable arm and rotatable head. The hidden push dimmer on the lamp head continues the simplistic design aesthetic while providing touch-sensitive adjustment of the LED light source. The String Table Lamp is available in various finish options. Each table lamp includes silver, black and orange cables which are easily interchangeable for different looks.

Push button dimmer

**Dimming** 

Weight 6.42kg Materials Aluminium

Colour Temp 2700K Output 700lm

**Product Dimensions** 

CRI

Source 9W LED

90