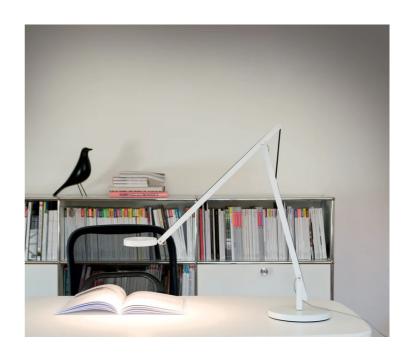

# String T1 Table Lamp

by Dante Donegani and Giovanni Lauda

The String Table Lamp is a sleek light which features endless directional lighting thanks to its adjustable arm and rotatable head. The hidden push dimmer on the lamp head continues the simplistic design aesthetic while providing touch-sensitive adjustment of the LED light source. The String Table Lamp is available in various finish options. Each table lamp includes silver, black and orange cables which are easily interchangeable for different looks.