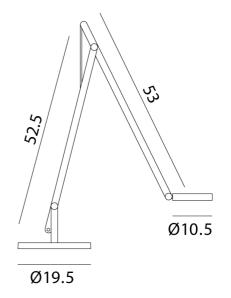

## **Product Dimensions**

LED

| Weight      | 6.42kg             | Materials | Aluminium | So | ource | 9W I |
|-------------|--------------------|-----------|-----------|----|-------|------|
| Colour Temp | 2700K              | Output    | 700lm     | CF | ₹Ι    | 90   |
| Dimming     | Push button dimmer |           |           |    |       |      |