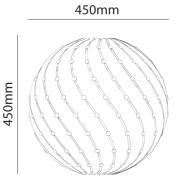

David Trubridge

New Zealand

DT BOUNCE

Bounce

#### Sydney

439 Crown St, Surry Hills NSW 2010 sydney@mondoluce.com 02 9690 2667

**Product Dimensions** 

| Weight  | 4.5kg              | Materials | Birch plywood                                   | Source | 1 x E27 77W (Max) |
|---------|--------------------|-----------|-------------------------------------------------|--------|-------------------|
| Dimming | Dependent on globe | Notes     | Flat packed for reduced environmental footprint |        |                   |