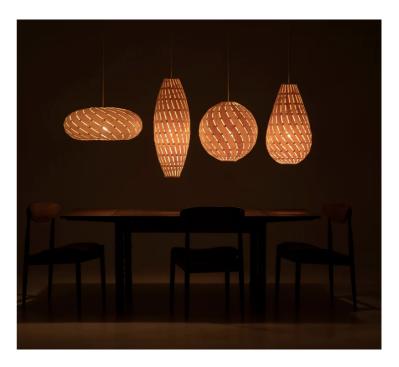

## Ebb Pendant Family

## by David Trubridge

The Ebb family of pendant lights was first launched as fully assembled lamps made from plastic and wood components. In 2015 they were redesigned as kitset which reduced the environmental impacts of shipping. Now the Ebb family of Swell, Bounce, Roll and Drop are made from Birch plywood, becoming an even more sustainable feature pendant light. Ebbs patterns are inspired by the lines of flowing water in streams and rivers.