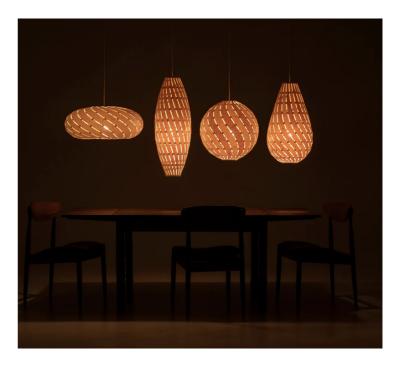

## Ebb Pendant Family

## by David Trubridge

The Ebb family of pendant lights was first launched as fully assembled lamps made from plastic and wood components. In 2015 they were redesigned as kitset which reduced the environmental impacts of shipping. Now the Ebb family of Swell, Bounce, Roll and Drop are made from Birch plywood, becoming an even more sustainable feature pendant light. Ebbs patterns are inspired by the lines of flowing water in streams and rivers.