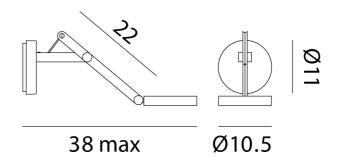

### **Product Dimensions**

| Designer     | Dante Donegani and Giovanni Lauda |  |  |  |
|--------------|-----------------------------------|--|--|--|
| Supplier     | Rotaliana                         |  |  |  |
| Country      | Italy                             |  |  |  |
| SKU          | RO A/STRING/W0/BK/BK              |  |  |  |
| Finish       | Black                             |  |  |  |
| Cable Colour | Black                             |  |  |  |

| Weight      | 0.9kg | Materials | Aluminium          | Source | 9W LED |
|-------------|-------|-----------|--------------------|--------|--------|
| Colour Temp | 2700K | Output    | 700lm              | CRI    | 90     |
| IP Rating   | IP20  | Dimming   | Push button dimmer |        |        |