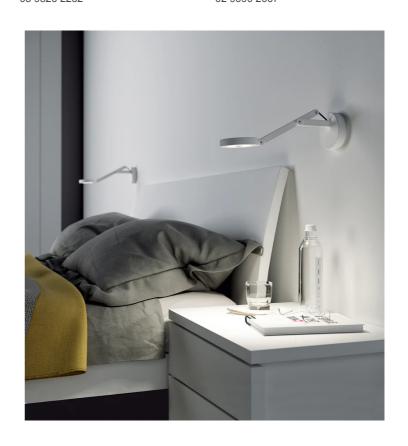

# String W0 Wall Lamp

by Dante Donegani and Giovanni Lauda

The String W0 Wall light is part of the String collection by Rotaliana. The adjustable head made with moulded plastic is easily handled and offers flexibility in positioning the direction of the light beam. The structure of the two arms is made of extruded aluminum. The movement is balanced by the elastic cable, sheathed in synthetic coloured fabric. The String W0 also features a push sensitive dimmer that controls the light source. The String comes in Silver or Matte White or Black with White, Black or Orange fabric cabling.