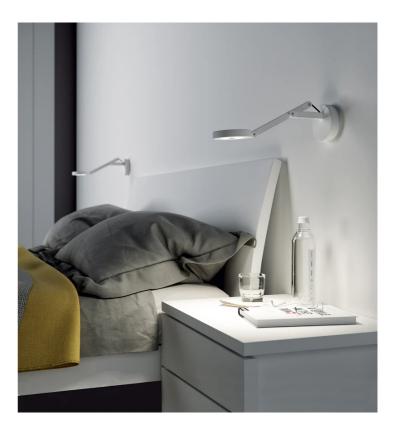

## String W0 Wall Lamp

by Dante Donegani and Giovanni Lauda

The String W0 Wall light is part of the String collection by Rotaliana. The adjustable head made with moulded plastic is easily handled and offers flexibility in positioning the direction of the light beam. The structure of the two arms is made of extruded aluminum. The movement is balanced by the elastic cable, sheathed in synthetic coloured fabric. The String W0 also features a push sensitive dimmer that controls the light source.