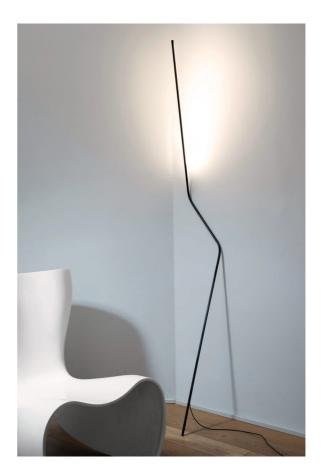

# Neo Floor Lamp

## by Bernhard Osann

Neo by Bernhard Osann is an LED floor lamp with a boldly minimalist aesthetic. Designed to gracefully rest against a wall, Neo is composed of a curved steel structure and a terminal lighting unit that rotates up to 180 degrees providing adjustable indirect lighting. Structure and lighting unit in matt black painted aluminium. Features a pedal switch/dimmer for simple operation with a wall-fixing accessory available on request. Winner of a 2020 Wallpaper\* Design Awards.