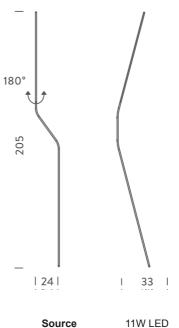

## by Bernhard Osann

Neo by Bernhard Osann is an LED floor lamp with a boldly minimalist aesthetic. Designed to gracefully rest against a wall, Neo is composed of a curved steel structure and a terminal lighting unit that rotates up to 180 degrees providing adjustable indirect lighting. Structure and lighting unit in matt black painted aluminium. Features a pedal switch/dimmer for simple operation with a wall-fixing accessory available on request. Winner of a 2020 Wallpaper\* Design Awards.

#### Sydney

439 Crown St, Surry Hills NSW 2010 sydney@mondoluce.com 02 9690 2667

**Product Dimensions** 

| Source  | 11W LED            |
|---------|--------------------|
| CRI     | 95                 |
| Dimming | Push button dimmer |