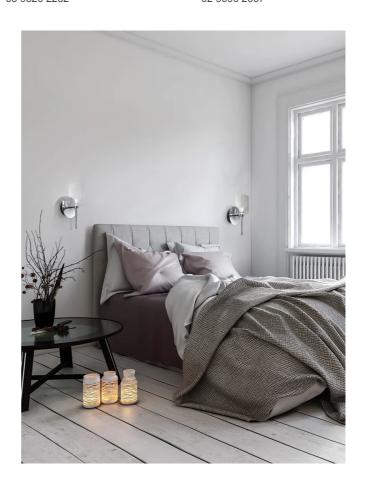

## Spillray Wall Light

by Manuel & Vanessa Vivian

The Spillray collection of wall lamps is an elegant shape play on upturned goblets. The diffusers are made of glass with chrome-plated metal frame, gracefully illuminating any area. Available in several finish options.