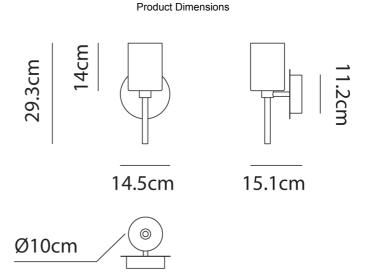

## Spillray Wall Light

by Manuel & Vanessa Vivian

The Spillray collection of wall lamps is an elegant shape play on upturned goblets. The diffusers are made of glass with chrome-plated metal frame, gracefully illuminating any area. Available in several finish options.

| Weight 1.2kg   | Materials | Glass              | Source | 1 x G4 20W |
|----------------|-----------|--------------------|--------|------------|
| IP Rating IP20 | Dimming   | Dependent on globe |        |            |