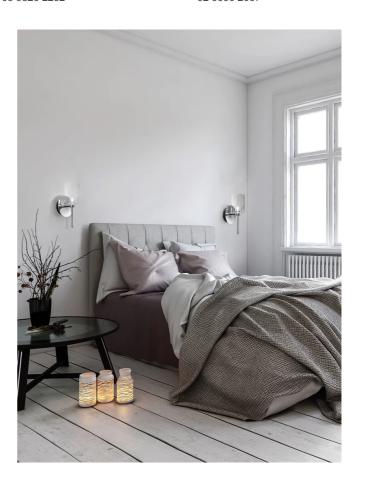

## Spillray Wall Light

by Manuel & Vanessa Vivian

The Spillray collection of wall lamps is an elegant shape play on upturned goblets. The diffusers are made of glass with chrome-plated metal frame, gracefully illuminating any area. Available in several finish options.