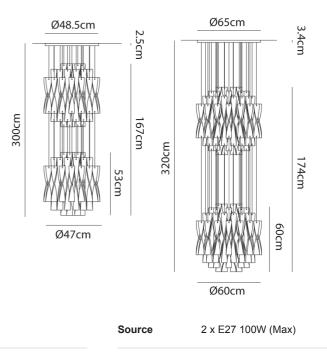

## Melbourne

272 Toorak Rd, South Yarra VIC 3141 melbourne@mondoluce.com 03 9826 2232 Sydney 439 Crown St, Surry Hills NSW 2010 sydney@mondoluce.com 02 9690 2667

**Product Dimensions** 

| Designer | Manuel & Vanessa Vivian |
|----------|-------------------------|
| Supplier | Axo Light               |
| Country  | Italy                   |
| SKU      | AX S/AURA/45/2/CR       |
| Size     | 45                      |
|          |                         |