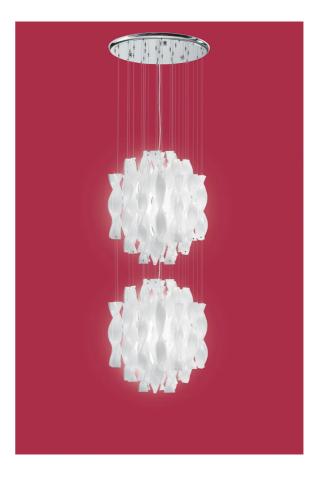

## Aura 2 Tier Pendant

by Manuel & Vanessa Vivian

Aura by Manuel Vivian features waves of light and dynamic reflections. The expertise and craftsmanship of a master glassmaker is expressed in the shape of the small glass ribons that together compose a fluid and aquatic form with a diffused glow. Aura double tier pendant light is available in two sizes with white, red, tea or crystal glass with a polished chrome mounting plate.