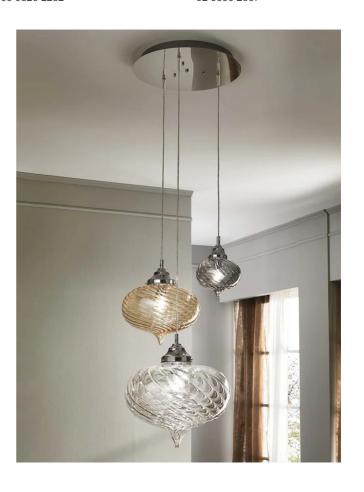

## Arabesque 3L Pendant

by

Arabesque is a collection of mouth blown glass pendant lights from Cangini & Tucci. The Arabesque 3 light pendant allows three individual Arabesque pendants to be hung from a central base, creating a feature lighting piece in a space. The 3L pendant base is compatible with any combination of three single pendants, allowing the user to customise the look of the piece. Single pendants are available in 3 sizes, a variety of finishes with smooth or striped surface.