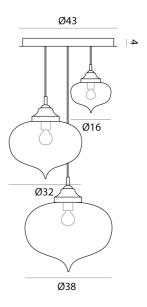

## **Product Dimensions**

| Materials | Blown Glass        |
|-----------|--------------------|
| Dimming   | Dependent on globe |

1 x E14 60W (Max) + 2 x E27 100W (Max)

Source

IP Rating

IP20