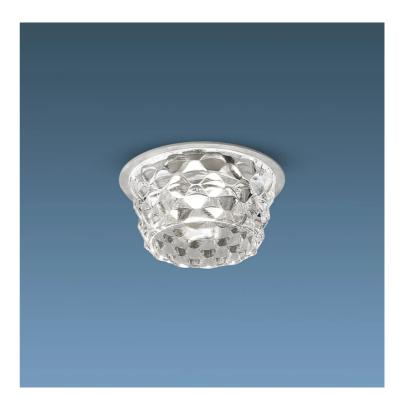

## Fedora Ceiling Spot

by Dima Loginoff

Contemporary and traditional design is combined in the Fedora Ceiling Spot. Inspired by the Russian matryoshka doll, the transparent geometric detailed glass diffuser exudes elegance within a space. Each Fedora ceiling light takes 1 x GU10 LED and is ceiling recessed, making it an excellent choice for hospitality and retail applications as well as domestic. Design by Dima Loginoff.