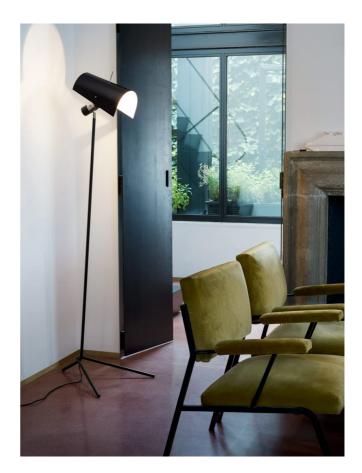

## **Claritas Floor Lamp**

by Vico Magistretti

Claritas is the first lamp designed by Italian industrial designer Vico Magistretti, produced with Mario Tedeschi in 1946. The lamp is made of bent metal tubes painted in black, with parts of the structure in chromed metal. The adjustable aluminium shade is painted black outside with white interior.