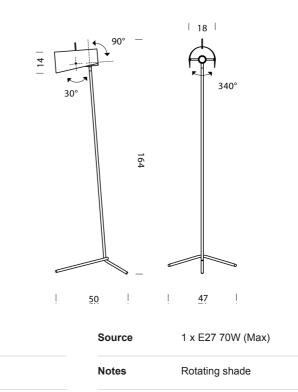

## **Claritas Floor Lamp**

by Vico Magistretti

Claritas is the first lamp designed by Italian industrial designer Vico Magistretti, produced with Mario Tedeschi in 1946. The lamp is made of bent metal tubes painted in black, with parts of the structure in chromed metal. The adjustable aluminium shade is painted black outside with white interior.

## Melbourne

272 Toorak Rd, South Yarra VIC 3141 melbourne@mondoluce.com 03 9826 2232

Sydney 439 Crown St, Surry Hills NSW 2010 sydney@mondoluce.com 02 9690 2667

**Product Dimensions** 

| Designer | Vico Magistretti |
|----------|------------------|
| Supplier | Nemo             |
| Country  | Italy            |
| SKU      | NE PT/CLARITA/BL |
| Finish   | Black            |
|          |                  |

Emission indirect, orientable

5kg

Weight

**IP Rating** 

Materials

IP20

Aluminium