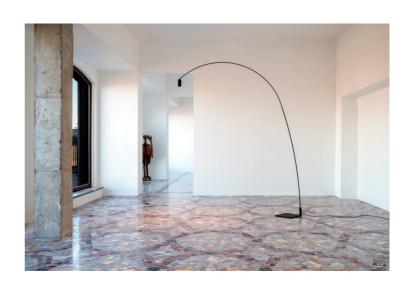

## Fox Floor Lamp

by Bernhard Osann

Fox is a dimmable LED floor lamp which playfully incorporates movement, flexibility and balance on different levels. A slewing arc and directable cylindric head allows flexible orientation of the light beam for a consistent warm diffused light. Steel structure and base aluminium head in painted matte black. Created by Hamburg based industrial designer Bernhard Osann for Nemo Lighting, the Fox lamp encompasses his hallmark simplistic style, which celebrates clean, minimal lines.

## **Product Dimensions**

| Weight      | 8kg                        |
|-------------|----------------------------|
| Colour Temp | 2700K                      |
| Emission    | 40 degree beam, orientable |
| Notes       | Dimmer on cable            |