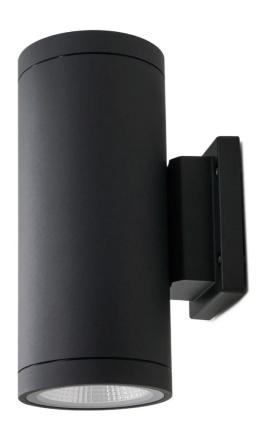

## Moby Up + Down Outdoor Wall Light

by

Moby Up + Down is a minimalist outdoor wall light. Two in-built 9W LEDs provide indirect illumination upwards and downwards. Moby has an ingress protection of IP65 and an impact protection of IK06 for outdoor applications. Aluminium body with anti-corrosive coating. Available with 35 degree or 55 degree beam angle in anthracite finish. French designed.