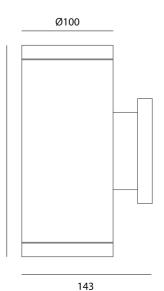

## **Product Dimensions**

| Materials | Aluminium   | Source  | 2 x 9W LED    |
|-----------|-------------|---------|---------------|
| Output    | 1900lm      | CRI     | >80           |
| IP Rating | IP65 / IK06 | Dimming | Trailing Edge |