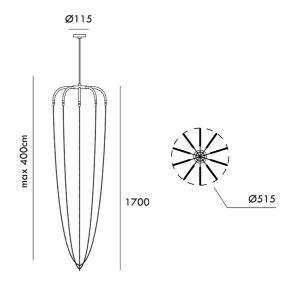

### Product Dimensions

| Designer | Ryosuke Fukusada    |  |  |  |  |
|----------|---------------------|--|--|--|--|
| Supplier | Axo Light           |  |  |  |  |
| Country  | Italy               |  |  |  |  |
| SKU      | AX S/ALYSOID/51G/BN |  |  |  |  |
| Finish   | Nickel Chains       |  |  |  |  |
| Size     | 51G                 |  |  |  |  |
|          |                     |  |  |  |  |

| Weight      | 3.8kg         | Materials | Aluminium | Source  | 20W LED |
|-------------|---------------|-----------|-----------|---------|---------|
| Colour Temp | 3000K         | Output    | 1230lm    | CRI     | 90      |
| Emission    | Diffused beam | IP Rating | IP20      | Dimming | PHASE   |