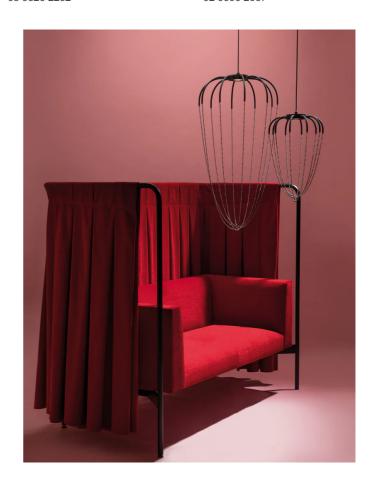

## Alysoid Pendant

by Ryosuke Fukusada

ALYSOID, the first project by Japanese designer Ryosuke Fukusada for Axo Light, is inspired by the world of geometry and architecture. A collection of aluminum handcrafted suspension lamps characterized by elegant, draped chains which define the diffuser. Available in various sizes with nickel or brass chains. Winner of a 2017 GOOD DESIGN AWARD by the Chicago Athenaeum MUSum of Architecture and Design.