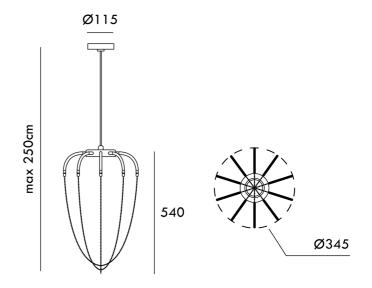

## Alysoid Pendant

by Ryosuke Fukusada

ALYSOID, the first project by Japanese designer Ryosuke Fukusada for Axo Light, is inspired by the world of geometry and architecture. A collection of aluminum handcrafted suspension lamps characterized by elegant, draped chains which define the diffuser. Available in various sizes with nickel or brass chains. Winner of a 2017 GOOD DESIGN AWARD by the Chicago Athenaeum MUSum of Architecture and Design.