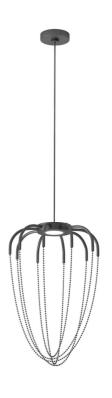

## Alysoid Pendant

by Ryosuke Fukusada

ALYSOID, the first project by Japanese designer Ryosuke Fukusada for Axo Light, is inspired by the world of geometry and architecture. A collection of aluminum handcrafted suspension lamps characterized by elegant, draped chains which define the diffuser. Available in various sizes with nickel or brass chains. Winner of a 2017 GOOD DESIGN AWARD by the Chicago Athenaeum MUSum of Architecture and Design.