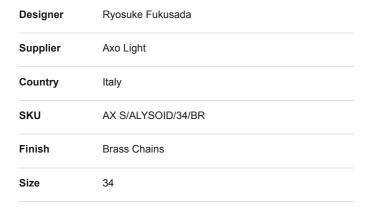

## mondoluce

AX S/ALYSOID/34/BR

# Alysoid Pendant

by Ryosuke Fukusada

ALYSOID, the first project by Japanese designer Ryosuke Fukusada for Axo Light, is inspired by the world of geometry and architecture. A collection of aluminum handcrafted suspension lamps characterized by elegant, draped chains which define the diffuser. Available in various sizes with nickel or brass chains. Winner of a 2017 GOOD DESIGN AWARD by the Chicago Athenaeum MUSum of Architecture and Design.