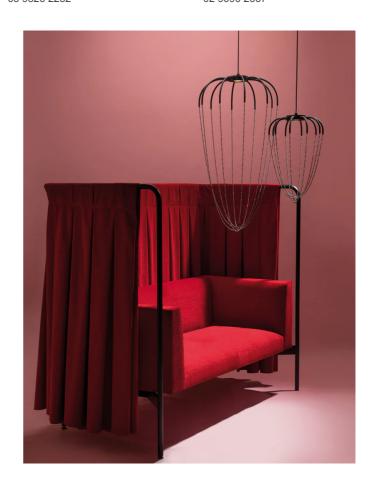

# Alysoid Pendant

by Ryosuke Fukusada

ALYSOID, the first project by Japanese designer Ryosuke Fukusada for Axo Light, is inspired by the world of geometry and architecture. A collection of aluminum handcrafted suspension lamps characterized by elegant, draped chains which define the diffuser. Available in various sizes with nickel or brass chains. Winner of a 2017 GOOD DESIGN AWARD by the Chicago Athenaeum MUSum of Architecture and Design.