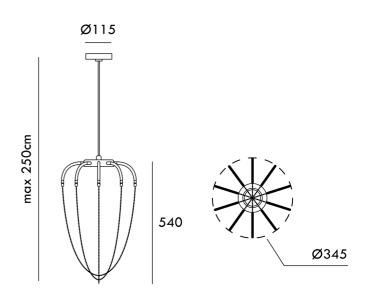

## **Product Dimensions**

| Weight      | 2.5kg         | Materials | Aluminium | Source  | 20W LED |
|-------------|---------------|-----------|-----------|---------|---------|
| Colour Temp | 3000K         | Output    | 1230lm    | CRI     | 90      |
| Emission    | Diffused beam | IP Rating | IP20      | Dimming | PHASE   |