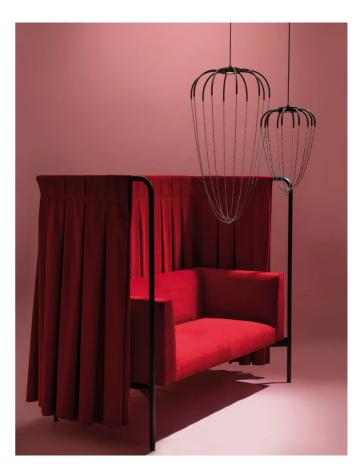

## Alysoid Pendant

## by Ryosuke Fukusada

Designer

Supplier

Country

SKU

Finish

Size

ALYSOID, the first project by Japanese designer Ryosuke Fukusada for Axo Light, is inspired by the world of geometry and architecture. A collection of aluminum handcrafted suspension lamps characterized by elegant, draped chains which define the diffuser. Available in various sizes with nickel or brass chains. Winner of a 2017 GOOD DESIGN AWARD by the Chicago Athenaeum MUSum of Architecture and Design.