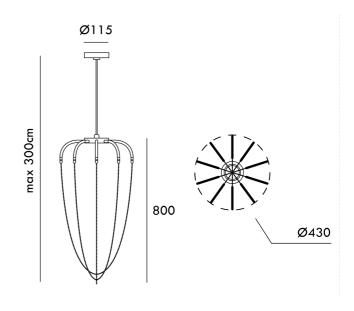

Ryosuke Fukusada

AX S/ALYSOID/43/BN

Nickel Chains

Axo Light

Italy

43

| Materials | Aluminium | S |
|-----------|-----------|---|
| Output    | 1230lm    | C |
| IP Rating | IP20      | 0 |

| Source  | 20W LED |
|---------|---------|
| CRI     | 90      |
| Dimming | PHASE   |