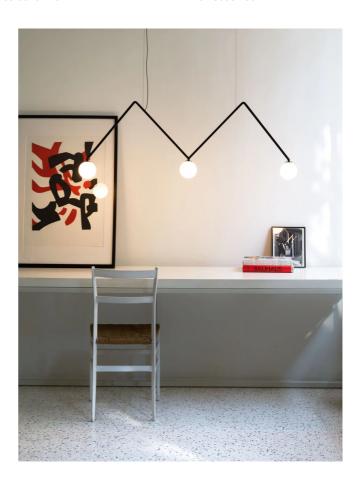

## **Dabliu Pendant**

by

Dabliu is composed of a slender aluminium structure with three LED light points available in three different diffuser options. A 40 degree spot version provides punctual lighting, while a version with spherical diffuser in opal blown glass and a version with a metallic cone in burnished gold and black finish offers a diffused illumination.

# Cone Spot 40° Globe

Ø 4.5

Ø 10

**Product Dimensions** 

| Weight      | 5kg                | Materials | Aluminium | Source  | 3 x 5W LED |
|-------------|--------------------|-----------|-----------|---------|------------|
| Colour Temp | 3000K              | Output    | 3 x 400lm | CRI     | 90         |
| Emission    | diffused downlight | IP Rating | IP20      | Dimming | 1-10v      |