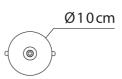

## Spillray Ceiling Light

by Manuel & Vanessa Vivian

The Spillray collection of ceiling lamps is an elegant shape play on upturned goblets. The diffusers are made of glass with chrome-plated metal frame, gracefully illuminating any area. Available in several sizes and finish options.

#### **Product Dimensions**

| Weight    | 0.6kg | Materials | Glass              |
|-----------|-------|-----------|--------------------|
| IP Rating | IP20  | Dimming   | Dependent on globe |

Source 1 x G4 20W