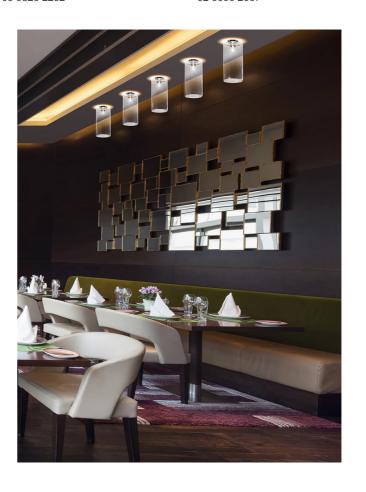

## Spillray Ceiling Light

by Manuel & Vanessa Vivian

The Spillray collection of ceiling lamps is an elegant shape play on upturned goblets. The diffusers are made of glass with chrome-plated metal frame, gracefully illuminating any area. Available in several sizes and finish options.