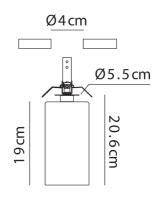

## Spillray Ceiling Light

by Manuel & Vanessa Vivian

The Spillray collection of ceiling lamps is an elegant shape play on upturned goblets. The diffusers are made of glass with chrome-plated metal frame, gracefully illuminating any area. Available in several sizes and finish options.

#### **Product Dimensions**

| Weight    | 0.6kg | Materials | Glass              |
|-----------|-------|-----------|--------------------|
| IP Rating | IP20  | Dimming   | Dependent on globe |

Source 1 x G4 20W