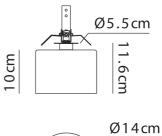

## Melbourne

272 Toorak Rd, South Yarra VIC 3141 melbourne@mondoluce.com 03 9826 2232 Sydney 439 Crown St, Surry Hills NSW 2010 sydney@mondoluce.com 02 9690 2667

**Product Dimensions** 

| 3        |                     |
|----------|---------------------|
| Supplier | Axo Light           |
| Country  | Italy               |
| SKU      | AX PL/SPILLRAY/G/RD |
| Finish   | Red                 |
| Size     | G                   |

Manuel & Vanessa Vivian

| Weight    | 0.6kg | Materials | Glass              | Source | 1 x G4 20W |
|-----------|-------|-----------|--------------------|--------|------------|
| IP Rating | IP20  | Dimming   | Dependent on globe |        |            |