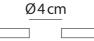

## Melbourne

272 Toorak Rd, South Yarra VIC 3141 melbourne@mondoluce.com 03 9826 2232 Sydney 439 Crown St, Surry Hills NSW 2010 sydney@mondoluce.com 02 9690 2667

**Product Dimensions** 

| 3        |                     |
|----------|---------------------|
| Supplier | Axo Light           |
| Country  | Italy               |
| SKU      | AX PL/SPILLRAY/G/RD |
| Finish   | Red                 |
| Size     | G                   |

Manuel & Vanessa Vivian

| Weight    | 0.6kg | Materials | Glass              | Source | 1 x G4 20W |
|-----------|-------|-----------|--------------------|--------|------------|
| IP Rating | IP20  | Dimming   | Dependent on globe |        |            |