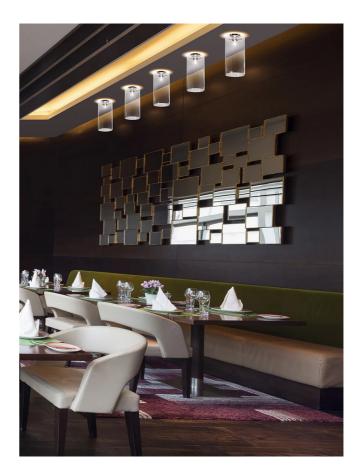

## Spillray Ceiling Light

by Manuel & Vanessa Vivian

The Spillray collection of ceiling lamps is an elegant shape play on upturned goblets. The diffusers are made of glass with chrome-plated metal frame, gracefully illuminating any area. Available in several sizes and finish options.