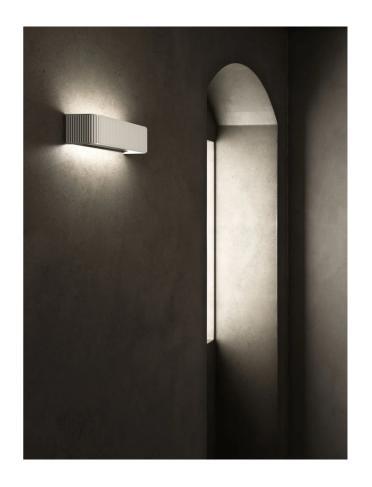

## **Dresscode Wall Light**

by

Dresscode is a technical wall light with an elegant "dress". The shade is made of extruded aluminum and evokes the shape of a half lampshade made of pleated and hemmed fabric. The wall-mounted lamp diffuses light upwards and downwards via a dimmable LED source. Available in two size options in a variety of finishes.