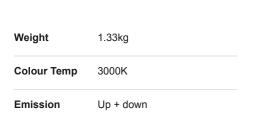

### Product Dimensions

18

10

9

| Materials | Aluminium |
|-----------|-----------|
| Output    | 1250lm    |
| IP Rating | IP20      |

| Source  | 16W LED |
|---------|---------|
| CRI     | 90      |
| Dimming | PHASE   |