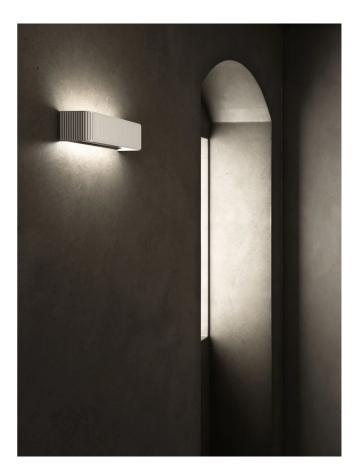

## Dresscode Wall Light

by

Dresscode is a technical wall light with an elegant "dress". The shade is made of extruded aluminum and evokes the shape of a half lampshade made of pleated and hemmed fabric. The wallmounted lamp diffuses light upwards and downwards via a dimmable LED source. Available in two size options in a variety of finishes. Melbourne