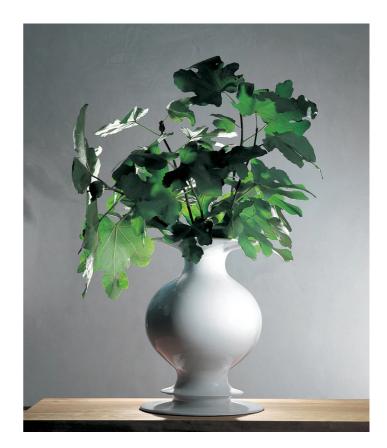

## Vaso

by Michele de Lucchi

The 'Vaso Bianco' and 'Vaso Nero' are classics of the Produzione Privata collection. An elegantly designed vase available in glossy black or the classic white finish, both are handcrafted with the technique of ceramic casting. Designed by Michele De Lucchi.