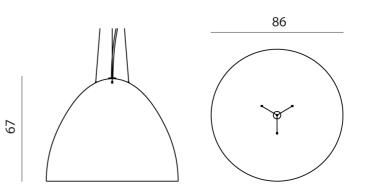

## **Product Dimensions**

| Weight    | 10kg | Materials | Fiberglass | Source | 1 x E27 25W (Max) |
|-----------|------|-----------|------------|--------|-------------------|
| IP Rating | IP20 |           |            |        |                   |