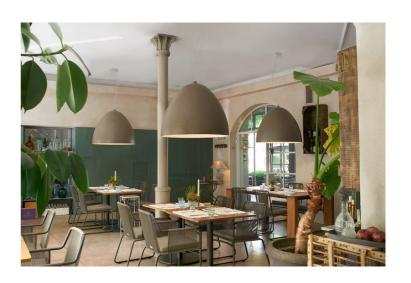

# Plume Pendant

by Gio Colonna Romano

Thin, light, and essential, Plume is an oversize hanging lamp made in fiberglass. Ideal for feature lighting applications due to it's large size, Plume creates an elegant contrast between it's beige grey exterior and white interior. Design by Gio Colonna Romano for Slide and made in Italy.