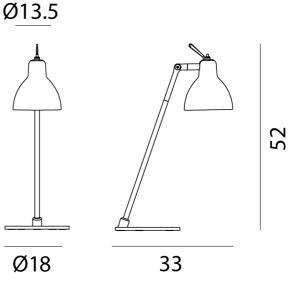

**Product Dimensions** 

| Weight    | 3.2kg | Materials | Steel glass | Source | 1 x E14 10W (Max) |
|-----------|-------|-----------|-------------|--------|-------------------|
| IP Rating | IP20  |           |             |        |                   |