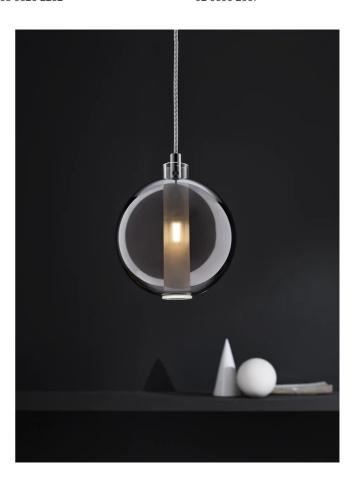

# **Eclisse Pendant**

by

The Eclisse Pendant Collection is named after the Italian word for Eclipse which perfectly describes the magic created by the Eclisse. Sheltered within the vibrant glass is a hidden opaque cylinder that illuminates when the light is on, representing the sliver of emerging light after an eclipse. Eclisse is available in a variety of colour options as a single pendant or in a selection of cluster formations. Contact us for more information.