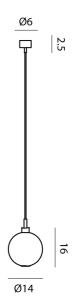

### **Product Dimensions**

| Weight    | 0.51kg | Materials | Blown Glass        |
|-----------|--------|-----------|--------------------|
| IP Rating | IP20   | Dimming   | Dependent on globe |

Source 1 x G9 33W (Max)