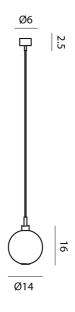

## **Product Dimensions**

| Weight    | 0.51kg | Materia |
|-----------|--------|---------|
| IP Rating | IP20   | Dimmi   |

| Materials | Blown Glass        |
|-----------|--------------------|
| Dimming   | Dependent on globe |