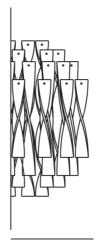

## Aura Wall Light

by Manuel & Vanessa Vivian

Aura by Manuel Vivian features waves of light and dynamic reflections. The expertise and craftsmanship of a master glassmaker is expressed in the shape of the small glass ribons that together compose a fluid and aquatic form with a diffused glow. Aura wall light is available with white, red, tea or crystal glass with a polished chrome mounting plate.

**Product Dimensions** 

28cm

48cm

| Weight    | 16.5kg |
|-----------|--------|
| IP Rating | IP20   |

| Materials | Glass              |
|-----------|--------------------|
| Dimming   | Dependent on globe |