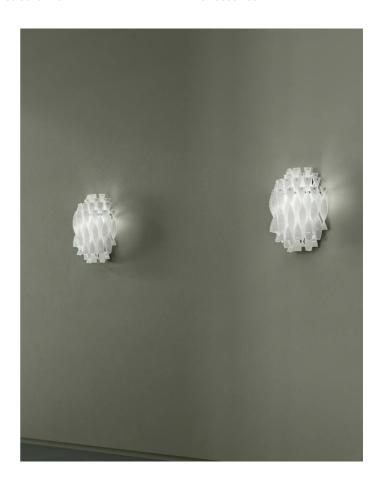

## Aura Wall Light

by Manuel & Vanessa Vivian

Aura by Manuel Vivian features waves of light and dynamic reflections. The expertise and craftsmanship of a master glassmaker is expressed in the shape of the small glass ribons that together compose a fluid and aquatic form with a diffused glow. Aura wall light is available with white, red, tea or crystal glass with a polished chrome mounting plate.