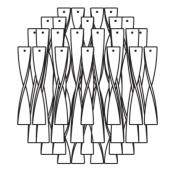

## Aura Wall Light

by Manuel & Vanessa Vivian

Aura by Manuel Vivian features waves of light and dynamic reflections. The expertise and craftsmanship of a master glassmaker is expressed in the shape of the small glass ribons that together compose a fluid and aquatic form with a diffused glow. Aura wall light is available with white, red, tea or crystal glass with a polished chrome mounting plate.

**Product Dimensions** 

28cm

48cm

| Weight    | 16.5kg |
|-----------|--------|
| IP Rating | IP20   |

| Materials | Glass              |
|-----------|--------------------|
| Dimming   | Dependent on globe |