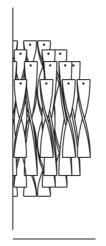

## Aura Wall Light

by Manuel & Vanessa Vivian

Aura by Manuel Vivian features waves of light and dynamic reflections. The expertise and craftsmanship of a master glassmaker is expressed in the shape of the small glass ribons that together compose a fluid and aquatic form with a diffused glow. Aura wall light is available with white, red, tea or crystal glass with a polished chrome mounting plate.

**Product Dimensions** 

28cm

48cm

Weight 16.5kg

IP Rating IP20

Materials Glass

Dimming Dependent on globe

**Source** 2 x E27 100W