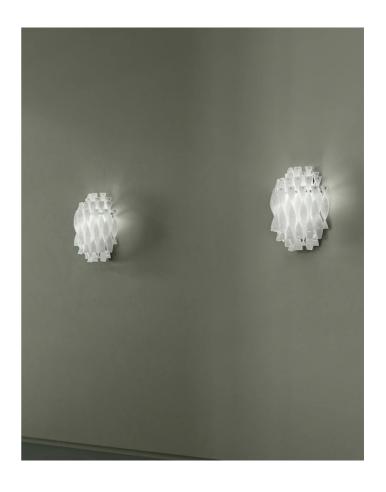

## Aura Wall Light

by Manuel & Vanessa Vivian

Aura by Manuel Vivian features waves of light and dynamic reflections. The expertise and craftsmanship of a master glassmaker is expressed in the shape of the small glass ribons that together compose a fluid and aquatic form with a diffused glow. Aura wall light is available with white, red, tea or crystal glass with a polished chrome mounting plate.

## Sydney

439 Crown St, Surry Hills NSW 2010 sydney@mondoluce.com 02 9690 2667

| Designer | Manuel & Vanessa Vivian |
|----------|-------------------------|
| Supplier | Axo Light               |
| Country  | Italy                   |
| SKU      | AX A/AURA/WH            |
| Finish   | White                   |
|          |                         |